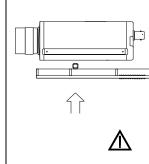

6) INSTALLATION WITH CABLE GLANDS: IN ORDER TO USE THE SUPPLIED CABLE GLANDS, TO DRILL THE APPROPRIATE PRESETS USING ONE CONIC-DRILL (A).

7) ESTABLISH THE NECESSARY POWER SUPPLY CONNECTIONS.

AVOIDING

8) FIX THE CAMERA ONTO THE SUPPLIED SUPPORT AND PLACE IT INSIDE THE HOUSING USING THE SUPPLIED SCREWS.