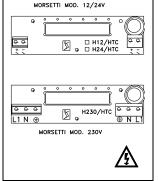

IR ILLUMINATORS: LX RANGE, IR-LED HIGH-POWER

- 1) THE VALUE INDICATED ON THE LABEL REFERS TO THE POWER NEEDED FOR THE HEATER. ADJUST CABLES ACCORDING TO THE TOTAL ABSORBTION GIVEN BY THE VALUE OF CAMERA ABSORBTION PLUS HEATER ABSORBTION
- 2) WHEN THE DEVICE IS BEING INSTALLED, AN APPROPRIATE AUTOMATIC SWITCH OFF UNIT (SIMULTANEOUS SWITCH OFF OF BOTH POLES) MUST BE ADDED TOGETHER WITH A PROTECTION SYSTEM AGAINST SHORT CIRCUIT AND GROUND DISPERSION. THIS SYSTEM MUST BE ADJUSTED ACCORDING TO THE TOTAL AMOUNT OF HEATER AND CAMERA ABSORBTION AND MUST NOT EXCEED 6.5 A
- 3) GROUND CONNECTIONS ON TERMINAL BLOCK (IF ANY) PASS ONLY THROUGH THE CAMERA