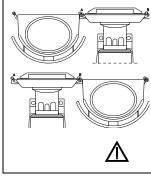

6) INSTALLATION WITH CABLE GLANDS: IN ORDER TO USE THE SUPPLIED CABLE GLANDS, TO DRILL THE APPROPRIATE PRESETS USING ONE CONIC-DRILL (A).

7) ESTABLISH THE NECESSARY POWER SUPPLY CONNECTIONS.

AVOIDING

8) FIX THE CAMERA ONTO THE SUPPLIED SUPPORT AND PLACE IT INSIDE THE HOUSING USING THE SUPPLIED SCREWS.

9) WIRE THE CAMERA AND CLOSE THE HOUSING TIGHTENING THE PREVIOUSLY (STEP 5) UNLOOSENED SCREWS.

THE SUPPLIED DOUBLE-OPENING SYSTEM (BOTH ON THE RIGHT AND ON THE LEFT HAND SIDE) MAKES IT EASY TO INSTALL,