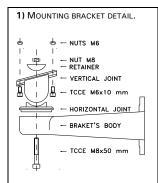

2) INSTALL THE BRACKET AND

4) Mount the lower part of the HOUSING ONTO THE JOINT/BRACKET USING THE SUPPLIED BOLTS AND SCREWS.

5) OPEN THE HOUSING, ON THE RIGHT OR ON THE LEFT HAND SIDE, UNLOOSE THE SPECIFIC SCREWS WITHOUT REMOVING THEM.