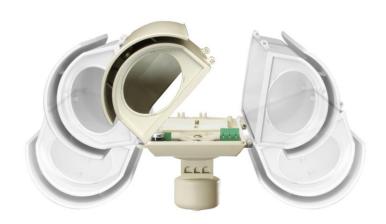

## PRODUCT DESCRIPTION

WEATHERPROOF HOUSING FULLY MADE BY A MIXTURE OF HIGH-RESISTANCE COMPOUND (NYLON/GLASS RENFORCED) WITH VANDAL RESISTANT POLYCARBONATE FRONT GLASS. THE USE OF DEDICATED ADDITIVES ALSO GUARANTEES A HIGH UVA-UVB RESISTANCE, TOGETHER WITH AN EXCELLENT PROTECTION AGAINST CORROSION (ALKALI/ACIDS) AND WEATHER CONDITIONS, INCLUDING MARINE ENVIRONMENT. THE SUPPLIED DOUBLE-OPENING SYSTEM (BOTH ON THE RIGHT AND ON THE LEFT HAND SIDE) MAKES IT EASY TO INSTALL, AVOIDING PROBLEMS OF POSITIONING, AND ENABLES A COMPLETE ACCESS TO CAMERA. THE HOUSING HAVE A IP66 PROTECTION RATE BUT THE SUPPLIED SEALED CABLE GLANDS (1x PG11 + 1x PG9) ARE SUITABLE FOR IP66 INSTALLATIONS TOO. THIS HOUSING IS GENERALLY SUPPLIED WITH SUNSHIELD, THERMOSTAT-OPERATED HEATER AND STANDARD WALL/POLE MOUNTING BRACKET. THIS UNIT SHOULD BE OPERATED ONLY THROUGH THE POWER SUPPLY INDICATED IN THE PRODUCT LABEL. IF YOU ARE NOT SURE OF THE TYPE OF POWER SUPPLY YOU ARE PLANNING TO USE, PLEASE CONTACT YOUR DEALER.