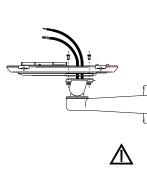

2) INSTALL THE BRACKET AND

4) Mount the lower part of the HOUSING ONTO THE JOINT/BRACKET USING THE SUPPLIED BOLTS AND SCREWS.

5) OPEN THE HOUSING, ON THE RIGHT OR ON THE LEFT HAND SIDE, UNLOOSE THE SPECIFIC SCREWS WITHOUT REMOVING THEM.