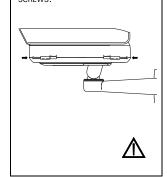

IN ORDER TO CARRY OUT THE HOUSING FIXING SELECT THE ADEQUATE SUPPORT ACCORDING TO THE TYPE OF INSTALLATION. FOR WALL OR CEILING MOUNTING MAKE THE SAME AMOUNT OF HOLES AS INDICATED IN THE CHOSEN SUPPORT: USE THE NECESSARY FIXING SYSTEMS ACCORDING TO THE TYPE OF WALL ON WHICH THE HOUSING MUST BE INSTALLED, BEARING IN MIND THAT FIXING SCREWS MUST HAVE A 6MM DIAMETER. FOR POLE MOUNTING MAKE SURE THAT MINIMUM DIAMETER IS EQUAL TO 60MM. FOR AN EASIER INSTALLATION USE 2 (TWO) AISI304 STAINLESS STEEL WORM GEAR CLAMPS OF AN ADEQUATE LENGTH ACCORDING TO POLE DIAMETER. PLACE THE CLAMPS INSIDE THE BRACKET SLOTS AND LOCK THEM TIGHTLY. CARRY ON AS DESCRIBED FOR WALL MOUNTING.

2) INSTALL THE BRACKET AND

4) Mount the lower part of the HOUSING ONTO THE JOINT/BRACKET USING THE SUPPLIED BOLTS AND SCREWS.

5) OPEN THE HOUSING, ON THE RIGHT OR ON THE LEFT HAND SIDE, UNLOOSE THE SPECIFIC SCREWS WITHOUT REMOVING THEM.