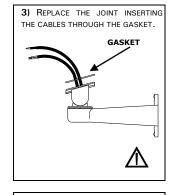

2) INSTALL THE BRACKET AND

4) Mount the lower part of the HOUSING ONTO THE JOINT/BRACKET USING THE SUPPLIED BOLTS AND SCREWS.

5) OPEN THE HOUSING, ON THE RIGHT OR ON THE LEFT HAND SIDE, UNLOOSE THE SPECIFIC SCREWS WITHOUT REMOVING THEM.