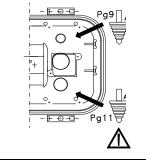

6) INSTALLATION WITH CABLE GLANDS: IN ORDER TO USE THE SUPPLIED CABLE GLANDS, TO DRILL THE APPROPRIATE PRESETS USING ONE CONIC-DRILL (A).

7) ESTABLISH THE NECESSARY POWER SUPPLY CONNECTIONS.

AVOIDING

8) FIX THE CAMERA ONTO THE SUPPLIED SUPPORT AND PLACE IT INSIDE THE HOUSING USING THE SUPPLIED SCREWS.